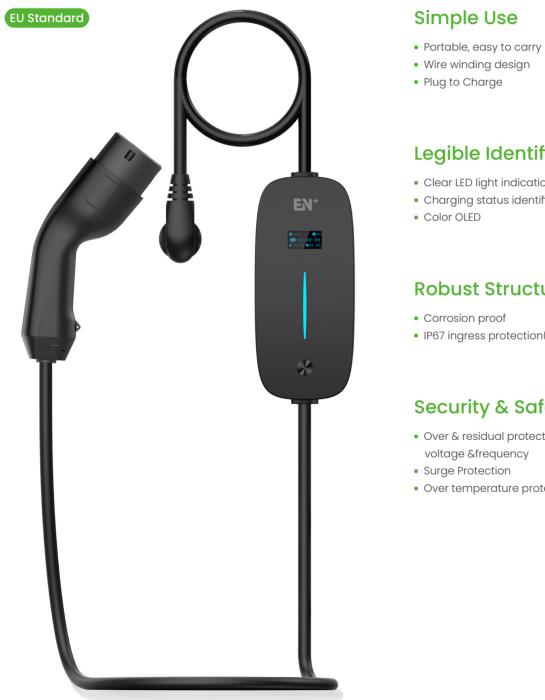

# Memo Series Portable Box

Memo Series Portable Box adopts a wire-winding design for space-saving and easy carrying with EVs. It employs comprehensive electrical protection plus IP67 ingress proof and UV resistance to ensure charging safety.

# Legible Identification

- Clear LED light indication
- Charging status identification

#### **Robust Structure**

• IP67 ingress protection(body)

### Security & Safe

- Over & residual protection on current,
- Over temperature protection